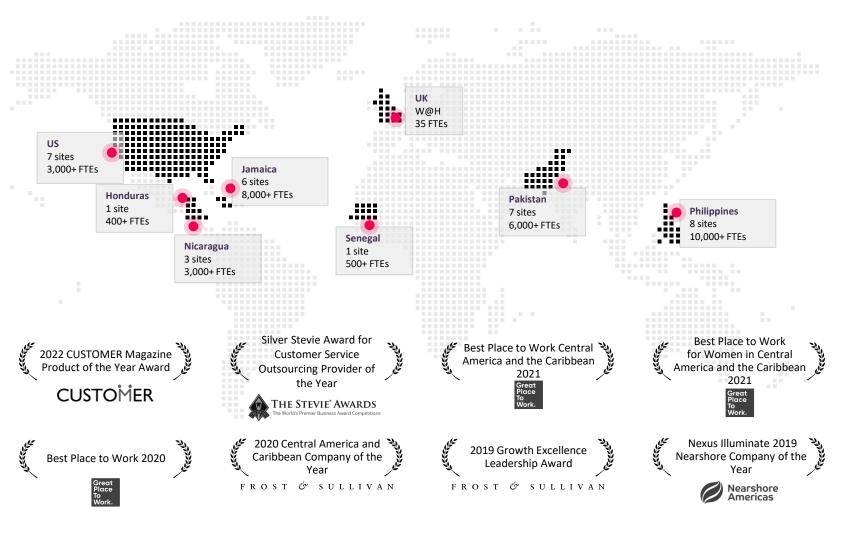

### **Company Facts**

**35** 

**Delivery Centers** 

8

Geographies

**31%** 

Work at Home

31K

**Employees** 