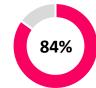

### ~50 Clients

with > \$1m in Annual Revenue

FinTech and HealthTech: \$100m Est FY22

(+100%) YoY

Q3'22 Client Statistics (% of Revenue)

To

Top 5 Clients

39%