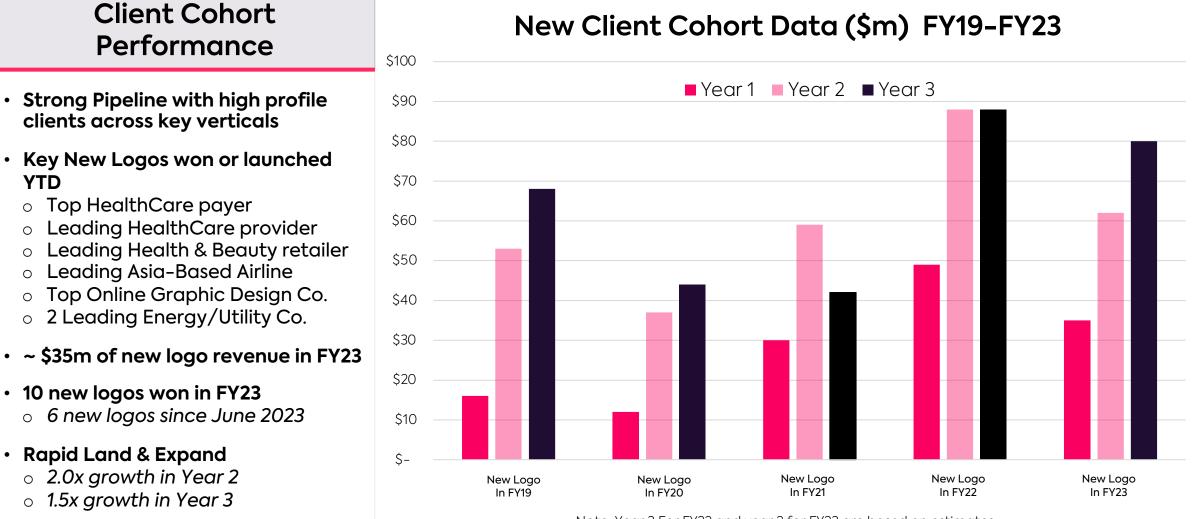

#### New Logo Engine: Strong Performance Winning Great Brands ibex.

0

0

Ο

Ο

Ο

0

Extremely high win rates driven by

differentiated BPO 2.0 solutions

Note: Year 3 For FY22 and year 2 for FY23 are based on estimates. FY23 based on estimates and historical increases in Year 3.