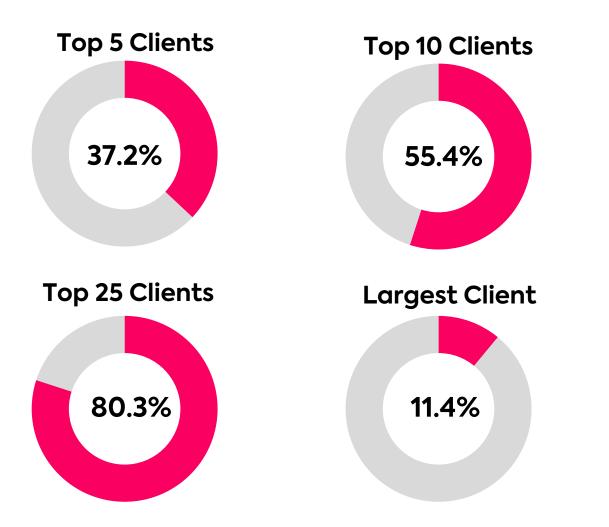

| ×<br>۵۰۰۰۵ | Ideal Client Diversification                                                                                                        | Top Client 139 | % of Revenue   |
|------------|-------------------------------------------------------------------------------------------------------------------------------------|----------------|----------------|
| UNTRY .    | Ideal Client Diversification<br>Highly Diversified with Top Clients and Strategic Verticals<br>Proven Track record of Land & Expand | 39%            | 80%            |
|            | Proven Track record of Land & Expand                                                                                                | Top 5 Clients  | Top 25 Clients |

| င္လို၀ ပ ၀ပ္ထ | Ideal Client Diversification                                                                                                        | Top Client 13 | % of Revenue   |
|---------------|-------------------------------------------------------------------------------------------------------------------------------------|---------------|----------------|
| <u>ירואי</u>  | Ideal Client Diversification<br>Highly Diversified with Top Clients and Strategic Verticals<br>Provon Track record of Land & Expand | 39%           | 80%            |
|               | Proven Track record of Land & Expand                                                                                                | Top 5 Clients | Top 25 Clients |

### **Revenue: Model Client Diversification**

Q4 FY23 Client Statistics (% of Revenue)

- 57 clients above \$1m annually up from 49 in FY22
- 29 clients above \$5m annually up from 23 in FY22