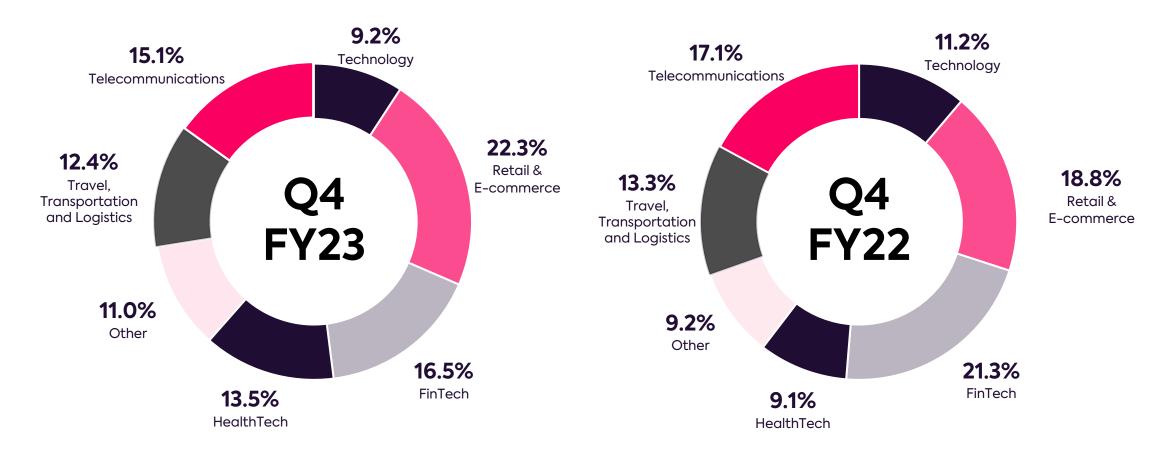

## Winning in Strategic Verticals

#### Significant Growth in Key Strategic Verticals Telco now represents ~15%

HealthTech & FinTech now reported separately