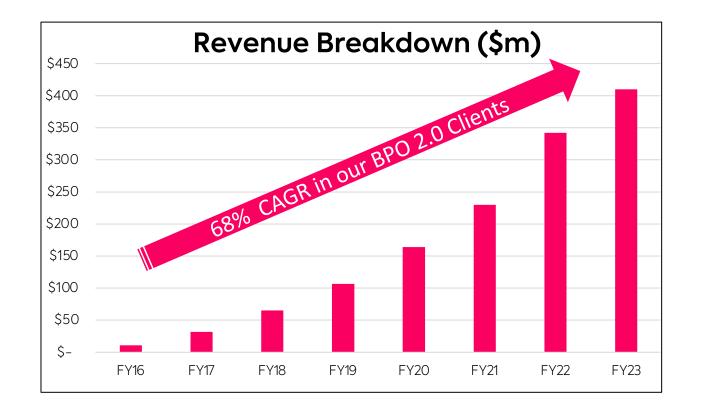

## Powerful Land & Expand with our Digital First BPO 2.0 Clients

| ・77% of Total Revenues ・6 | 3% CAGR • 18.5% growth in FY23 |
|---------------------------|--------------------------------|
|---------------------------|--------------------------------|

#### **BPO 2.0 Clients**

Leading Blue-Chips & Digital and Analytics-First brands

- Primarily Digital & Integrated
   Omni-Channel Support (73%)
- ibex WaveX Tech Stack
   Deployments
- Bundled with ibex WaveX Business Analytics (90+ Deployments)
- + Building amazing workplaces with branded centers and unparalleled employee engagement