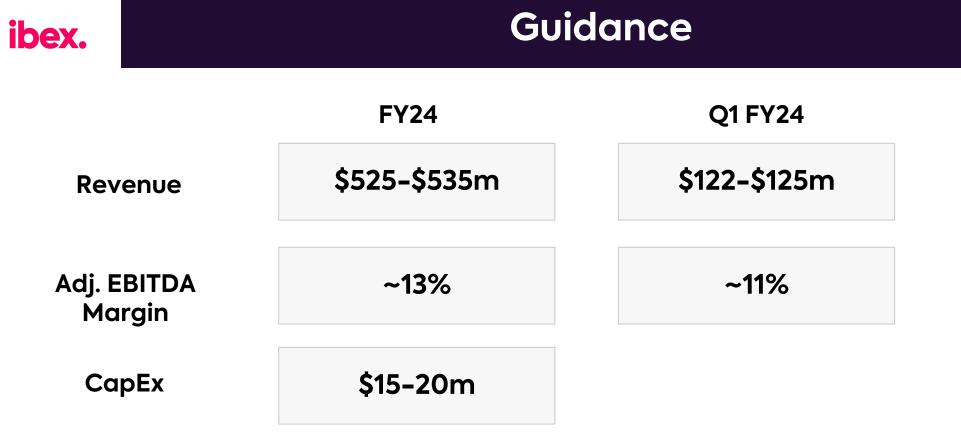

- Macro-economic environment pressuring client volumes
- Continue trend toward offshoring/nearshoring
- Efficient use of CapEx
- Investments in ERP/HCM infrastructure

Built for what's next.